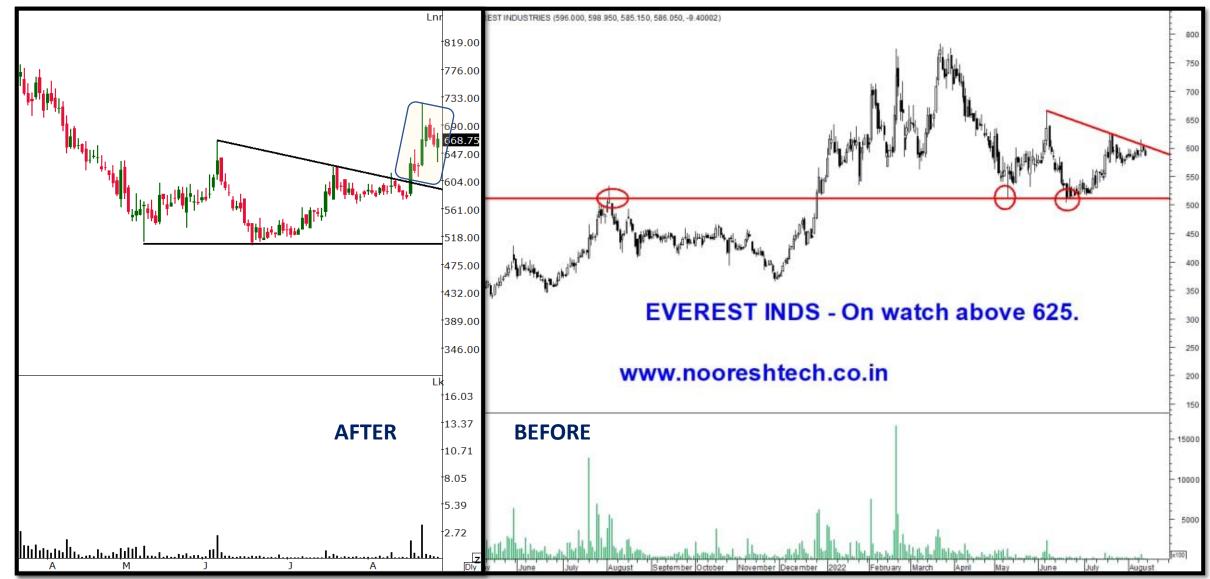

| 16.55% |
| 08/10/2022 | NSE:DYNAMATECH | 1946   | 2250   | -15           | 6.9            | 15.62% |
| 08/24/2022 | NSE:TEJASNET   | 532.9  | 609    | -5            | 11.53          | 14.28% |
| 08/16/2022 | NSE:EVERESTIND | 589    | 671.5  | -11           | 1.8            | 14.01% |
| 08/01/2022 | NSE:MAYURUNIQ  | 414.5  | 470.75 | -22           | -2.53          | 13.57% |
| 08/23/2022 | NSE:POLYMED    | 776.95 | 874.95 | -6            | 15.38          | 12.61% |















#### **WONDERLA**

















## **NELCO**

















#### SOTL

















#### **ASTRA MICRO**

















## **JWL**

















## **SCHAND**

















#### **KRBL**

















#### **DYNAMATECH**

















## **TEJASNET**



















#### **EVERESTIND**



















## **MAYURUNIQ**

















## THE MISSES

| Date       | Scrip          | Price   | СМР     | Sessions<br>Past | Todays<br>move | % move  |
|------------|----------------|---------|---------|------------------|----------------|---------|
| 08/03/2022 | NSE:GLOBUSSPR  | 1078.05 | 886     | -20              | -0.97          | -17.81% |
| 08/02/2022 | NSE:AJMERA     | 294.35  | 265     | -21              | 0.15           | -9.97%  |
| 08/01/2022 | NSE:TIIL       | 998.1   | 900     | -22              | -0.99          | -9.83%  |
| 08/02/2022 | NSE:NEULANDLAB | 1359    | 1228.95 | -21              | 3.33           | -9.57%  |















#### **GLOBUSSPR**



















#### **AJMERA**



















TIIL

















#### **NEULANDLAB**