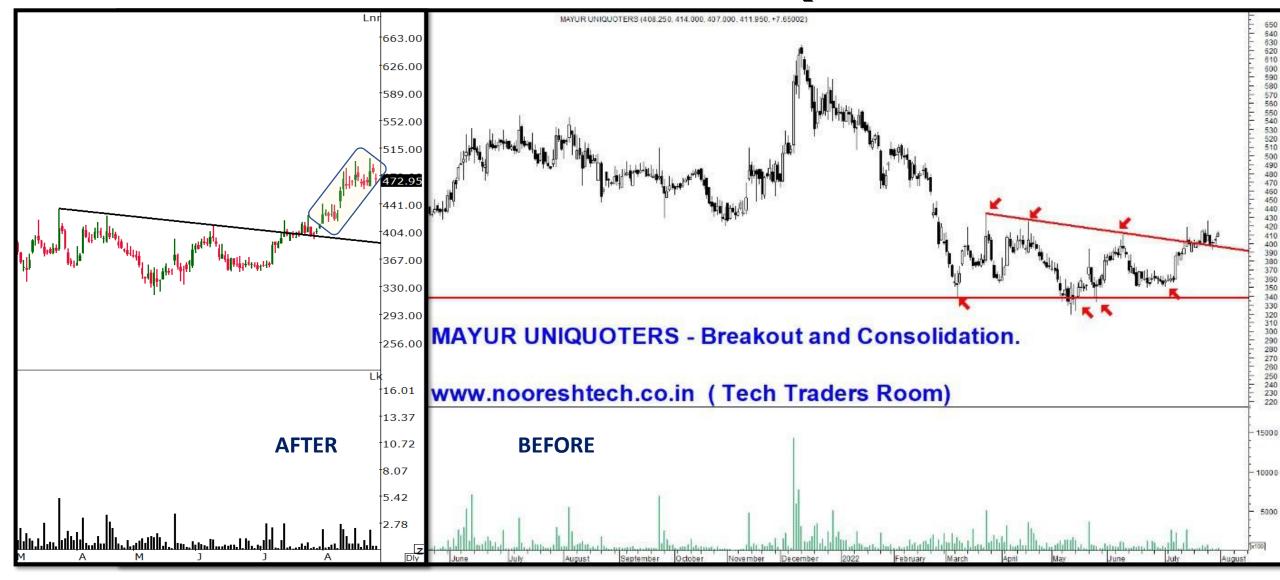

ATECH | 1946   | 2250   | -15           | 6.9            | 15.62% |
| 08/24/2022 | NSE:TEJASNET   | 532.9  | 609    | -5            | 11.53          | 14.28% |
| 08/16/2022 | NSE:EVERESTIND | 589    | 671.5  | -11           | 1.8            | 14.01% |
| 08/01/2022 | NSE:MAYURUNIQ  | 414.5  | 470.75 | -22           | -2.53          | 13.57% |
| 08/23/2022 | NSE:POLYMED    | 776.95 | 874.95 | -6            | 15.38          | 12.61% |















#### **WONDERLA**

















## **NELCO**

















#### SOTL

















#### **ASTRA MICRO**

















## **JWL**

















## **SCHAND**

















#### **KRBL**

















#### **DYNAMATECH**

















## **TEJASNET**



















#### **EVERESTIND**



















## **MAYURUNIQ**

















## THE MISSES

| Date       | Scrip          | Price   | СМР     | Sessions<br>Past | Todays<br>move | % move  |
|------------|----------------|---------|---------|------------------|----------------|---------|
| 08/03/2022 | NSE:GLOBUSSPR  | 1078.05 | 886     | -20              | -0.97          | -17.81% |
| 08/02/2022 | NSE:AJMERA     | 294.35  | 265     | -21              | 0.15           | -9.97%  |
| 08/01/2022 | NSE:TIIL       | 998.1   | 900     | -22              | -0.99          | -9.83%  |
| 08/02/2022 | NSE:NEULANDLAB | 1359    | 1228.95 | -21              | 3.33           | -9.57%  |















#### **GLOBUSSPR**



















#### **AJMERA**



















TIIL

















#### **NEULANDLAB**



















#### Technical Traders Room - Cl