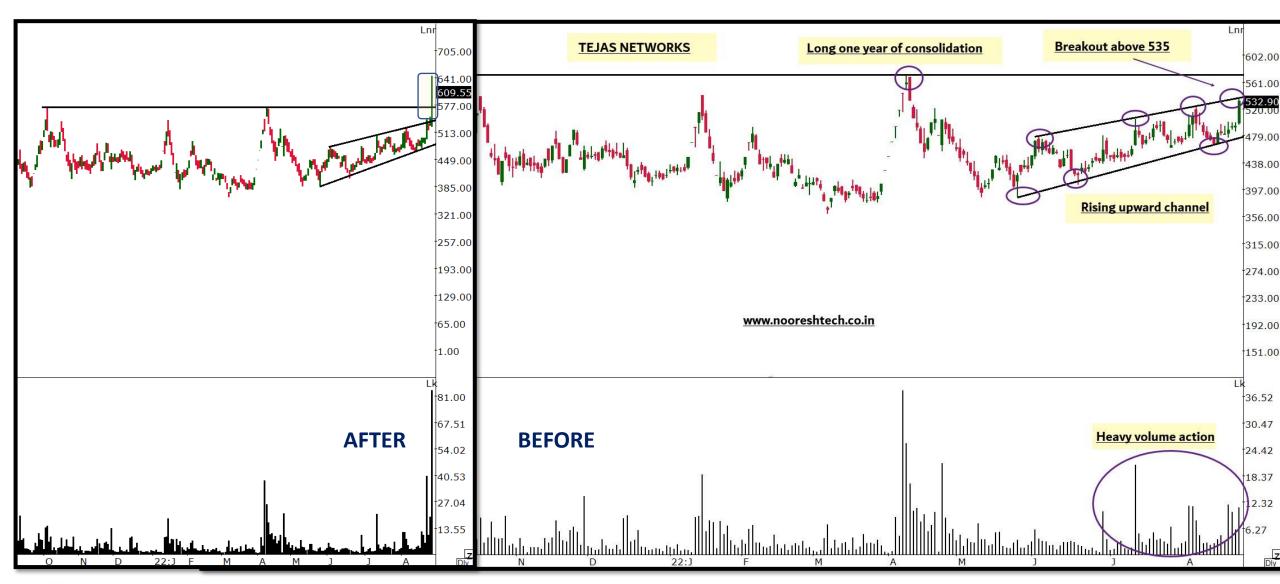

304.9  | -17           | 8.01           | 16.55% |
| 08/10/2022 | NSE:DYNAMATECH | 1946   | 2250   | -15           | 6.9            | 15.62% |
| 08/24/2022 | NSE:TEJASNET   | 532.9  | 609    | -5            | 11.53          | 14.28% |
| 08/16/2022 | NSE:EVERESTIND | 589    | 671.5  | -11           | 1.8            | 14.01% |
| 08/01/2022 | NSE:MAYURUNIQ  | 414.5  | 470.75 | -22           | -2.53          | 13.57% |
| 08/23/2022 | NSE:POLYMED    | 776.95 | 874.95 | -6            | 15.38          | 12.61% |















#### **WONDERLA**

















## **NELCO**

















#### SOTL

















#### **ASTRA MICRO**

















## **JWL**

















## **SCHAND**

















#### **KRBL**

















#### **DYNAMATECH**

















## **TEJASNET**



















#### **EVERESTIND**



















## **MAYURUNIQ**

















## THE MISSES

| Date       | Scrip          | Price   | СМР     | Sessions<br>Past | Todays<br>move | % move  |
|------------|----------------|---------|---------|------------------|----------------|---------|
| 08/03/2022 | NSE:GLOBUSSPR  | 1078.05 | 886     | -20              | -0.97          | -17.81% |
| 08/02/2022 | NSE:AJMERA     | 294.35  | 265     | -21              | 0.15           | -9.97%  |
| 08/01/2022 | NSE:TIIL       | 998.1   | 900     | -22              | -0.99          | -9.83%  |
| 08/02/2022 | NSE:NEULANDLAB | 1359    | 1228.95 | -21              | 3.33           | -9.57%  |















#### **GLOBUSSPR**



















#### **AJMERA**



















TIIL