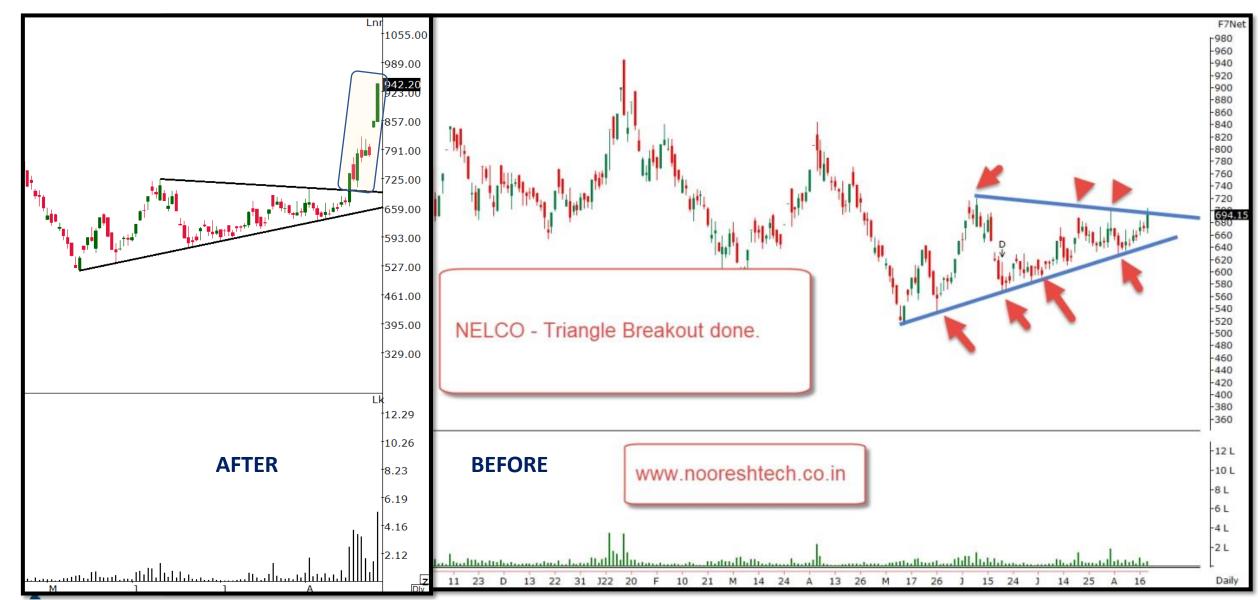

| 08/12/2022 | NSE:SCHAND     | 142.7  | 177    | -13           | 1.35           | 24.04% |
| 08/17/2022 | NSE:SCHAND     | 151.25 | 177    | -10           | 1.35           | 17.02% |
| 08/08/2022 | NSE:KRBL       | 261.6  | 304.9  | -17           | 8.01           | 16.55% |
| 08/10/2022 | NSE:DYNAMATECH | 1946   | 2250   | -15           | 6.9            | 15.62% |
| 08/24/2022 | NSE:TEJASNET   | 532.9  | 609    | -5            | 11.53          | 14.28% |
| 08/16/2022 | NSE:EVERESTIND | 589    | 671.5  | -11           | 1.8            | 14.01% |
| 08/01/2022 | NSE:MAYURUNIQ  | 414.5  | 470.75 | -22           | -2.53          | 13.57% |
| 08/23/2022 | NSE:POLYMED    | 776.95 | 874.95 | -6            | 15.38          | 12.61% |















#### **WONDERLA**

















## **NELCO**

















#### SOTL

















#### **ASTRA MICRO**

















## **JWL**

















## **SCHAND**

















#### **KRBL**

















#### **DYNAMATECH**

















## **TEJASNET**



















#### **EVERESTIND**



















## **MAYURUNIQ**

















## THE MISSES

| Date       | Scrip          | Price   | СМР     | Sessions<br>Past | Todays<br>move | % move  |
|------------|----------------|---------|---------|------------------|----------------|---------|
| 08/03/2022 | NSE:GLOBUSSPR  | 1078.05 | 886     | -20              | -0.97          | -17.81% |
| 08/02/2022 | NSE:AJMERA     | 294.35  | 265     | -21              | 0.15           | -9.97%  |
| 08/01/2022 | NSE:TIIL       | 998.1   | 900     | -22              | -0.99