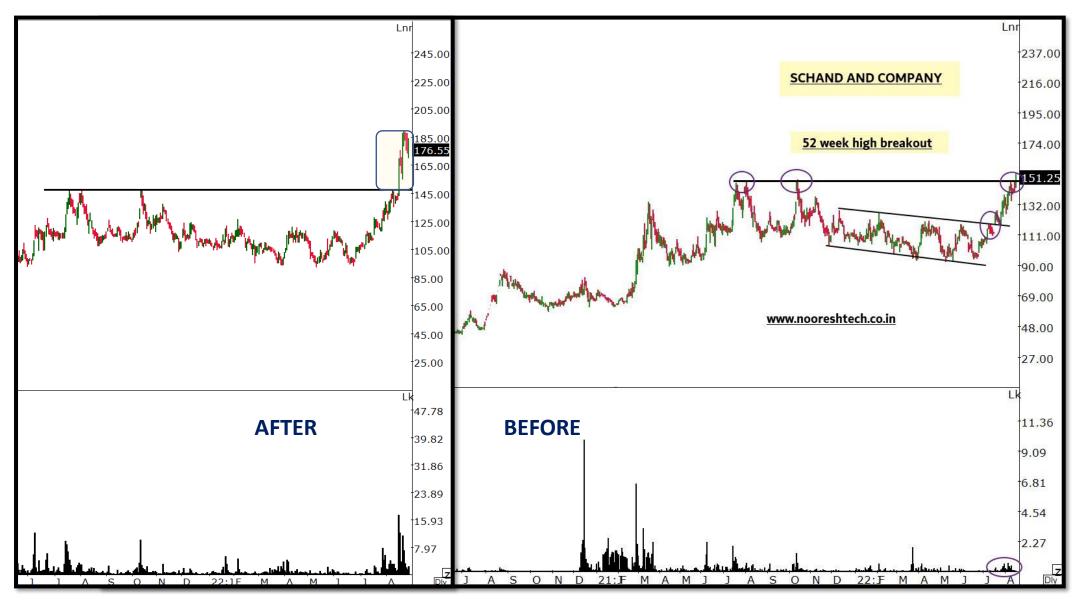

151.25 | 177    | -10           | 1.35           | 17.02% |
| 08/08/2022 | NSE:KRBL       | 261.6  | 304.9  | -17           | 8.01           | 16.55% |
| 08/10/2022 | NSE:DYNAMATECH | 1946   | 2250   | -15           | 6.9            | 15.62% |
| 08/24/2022 | NSE:TEJASNET   | 532.9  | 609    | -5            | 11.53          | 14.28% |
| 08/16/2022 | NSE:EVERESTIND | 589    | 671.5  | -11           | 1.8            | 14.01% |
| 08/01/2022 | NSE:MAYURUNIQ  | 414.5  | 470.75 | -22           | -2.53          | 13.57% |
| 08/23/2022 | NSE:POLYMED    | 776.95 | 874.95 | -6            | 15.38          | 12.61% |















#### **WONDERLA**

















## **NELCO**

















#### SOTL

















#### **ASTRA MICRO**

















## **JWL**

















## **SCHAND**

















#### **KRBL**

















#### **DYNAMATECH**

















## **TEJASNET**



















#### **EVERESTIND**



















## **MAYURUNIQ**

















## THE MISSES

| Date       | Scrip          | Price   | СМР     | Sessions<br>Past | Todays<br>move | % move  |
|------------|----------------|---------|---------|------------------|----------------|---------|
| 08/03/2022 | NSE:GLOBUSSPR  | 1078.05 | 886     | -20              | -0.97          | -17.81% |
| 08/02/2022 | NSE:AJMERA     | 294.35  | 265     | -21              | 0.15           | -9.97%  |
| 08/01/2022 | NSE:TIIL       | 998.1   | 900     | -22              | -0.99          | -9.83%  |
| 08/02/2022 | NSE:NEULANDLAB | 1359    | 1228.95 | -21              | 3.33           | -9.57%  |