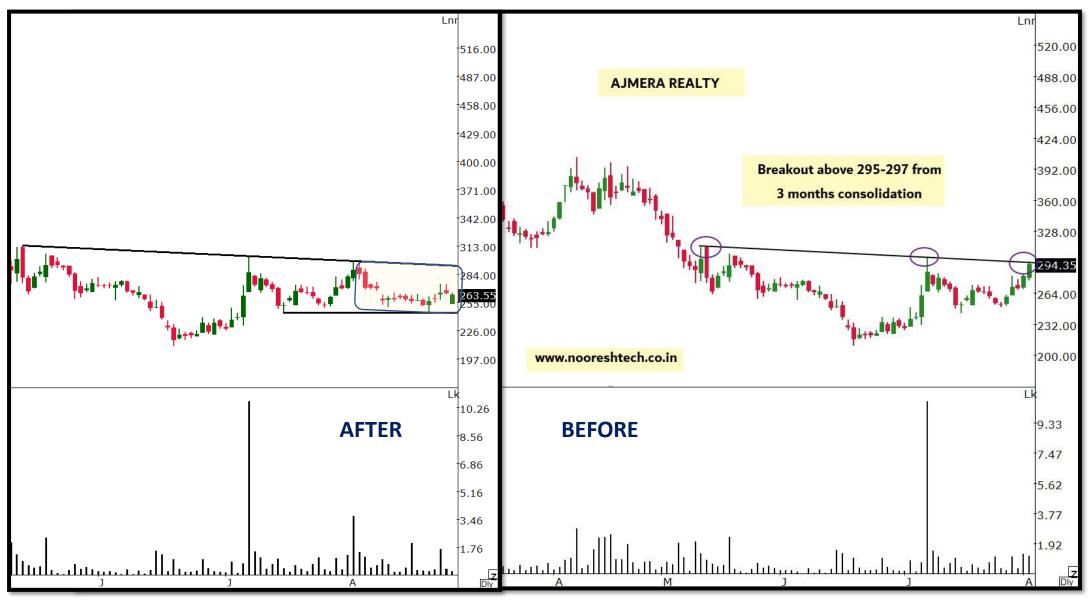

*

















## **TEJASNET**



















#### **EVERESTIND**



















## **MAYURUNIQ**

















## THE MISSES

| Date       | Scrip          | Price   | СМР     | Sessions<br>Past | Todays<br>move | % move  |
|------------|----------------|---------|---------|------------------|----------------|---------|
| 08/03/2022 | NSE:GLOBUSSPR  | 1078.05 | 886     | -20              | -0.97          | -17.81% |
| 08/02/2022 | NSE:AJMERA     | 294.35  | 265     | -21              | 0.15           | -9.97%  |
| 08/01/2022 | NSE:TIIL       | 998.1   | 900     | -22              | -0.99          | -9.83%  |
| 08/02/2022 | NSE:NEULANDLAB | 1359    | 1228.95 | -21              | 3.33           | -9.57%  |















#### **GLOBUSSPR**



















#### **AJMERA**



















TIIL

















#### **NEULANDLAB**



















#### Technical Traders Room - Click to Subscribe

Launching a new product for all the traders. There is a lot of exchange of ideas that takes place internally within our team. The idea here is to extend these ideas to all the traders out there!

Over the years after training thousands of students on technical analysis, we have come across a common pain point for many participants, where they gave time to learn the subject but lacked the time to invest in practicing looking at charts daily, due to work and family commitments. They lost touch and eventually lost the motivation that they had while learning the subject.

We being full-time, scan through more than 1000-1500 charts on daily basis and keep looking out