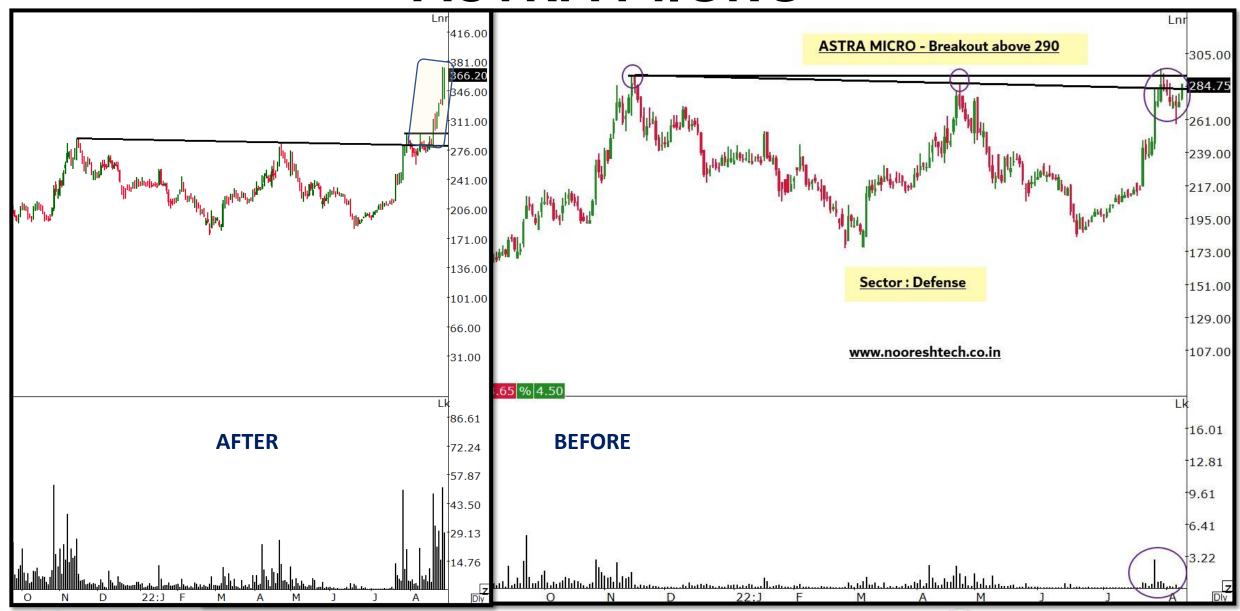

1.35           | 24.04% |
| 08/17/2022 | NSE:SCHAND     | 151.25 | 177    | -10           | 1.35           | 17.02% |
| 08/08/2022 | NSE:KRBL       | 261.6  | 304.9  | -17           | 8.01           | 16.55% |
| 08/10/2022 | NSE:DYNAMATECH | 1946   | 2250   | -15           | 6.9            | 15.62% |
| 08/24/2022 | NSE:TEJASNET   | 532.9  | 609    | -5            | 11.53          | 14.28% |
| 08/16/2022 | NSE:EVERESTIND | 589    | 671.5  | -11           | 1.8            | 14.01% |
| 08/01/2022 | NSE:MAYURUNIQ  | 414.5  | 470.75 | -22           | -2.53          | 13.57% |
| 08/23/2022 | NSE:POLYMED    | 776.95 | 874.95 | -6            | 15.38          | 12.61% |















#### **WONDERLA**

















## **NELCO**

















#### SOTL

















#### **ASTRA MICRO**

















## **JWL**

















## **SCHAND**

















#### **KRBL**

















#### **DYNAMATECH**

















## **TEJASNET**



















#### **EVERESTIND**



















## **MAYURUNIQ**

















## THE MISSES

| Date       | Scrip          | Price   | СМР     | Sessions<br>Past | Todays<br>move | % move  |
|------------|----------------|---------|---------|------------------|----------------|---------|
| 08/03/2022 | NSE:GLOBUSSPR  | 1078.05 | 886     | -20              | -0.97          | -17.81% |
| 08/02/2022 | NSE:AJMERA     | 294.35  | 265     | -21              | 0.15           | -9.97%  |
| 08/01/2022 | NSE:TIIL       | 998.1   | 900     | -22              | -0.99          | -9.83%  |
| 08/02/2022 | NSE:NEULANDLAB | 1359    | 12