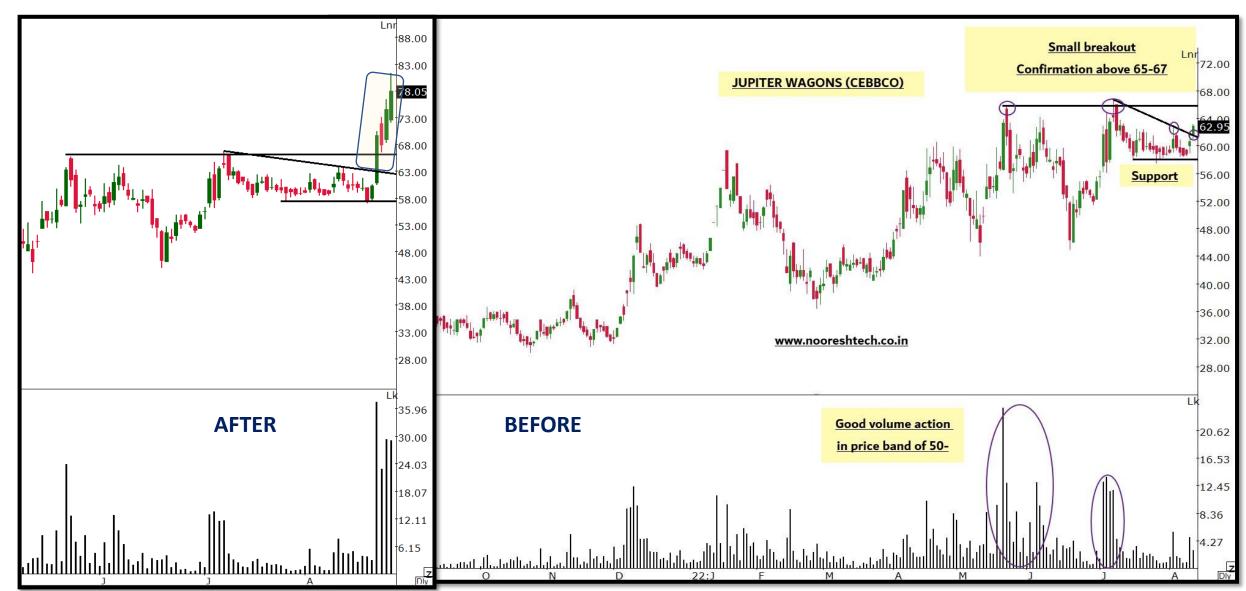

08/17/2022 | NSE:SCHAND     | 151.25 | 177    | -10           | 1.35           | 17.02% |
| 08/08/2022 | NSE:KRBL       | 261.6  | 304.9  | -17           | 8.01           | 16.55% |
| 08/10/2022 | NSE:DYNAMATECH | 1946   | 2250   | -15           | 6.9            | 15.62% |
| 08/24/2022 | NSE:TEJASNET   | 532.9  | 609    | -5            | 11.53          | 14.28% |
| 08/16/2022 | NSE:EVERESTIND | 589    | 671.5  | -11           | 1.8            | 14.01% |
| 08/01/2022 | NSE:MAYURUNIQ  | 414.5  | 470.75 | -22           | -2.53          | 13.57% |
| 08/23/2022 | NSE:POLYMED    | 776.95 | 874.95 | -6            | 15.38          | 12.61% |















#### **WONDERLA**

















## **NELCO**

















#### SOTL

















#### **ASTRA MICRO**

















## **JWL**

















## **SCHAND**

















#### **KRBL**

















#### **DYNAMATECH**

















## **TEJASNET**



















#### **EVERESTIND**



















## **MAYURUNIQ**

















## THE MISSES

| Date       | Scrip          | Price   | СМР     | Sessions<br>Past | Todays<br>move | % move  |
|------------|----------------|---------|---------|------------------|----------------|---------|
| 08/03/2022 | NSE:GLOBUSSPR  | 1078.05 | 886     | -20              | -0.97          | -17.81% |
| 08/02/2022 | NSE:AJMERA     | 294.35  | 265     | -21              | 0.15           | -9.97%  |
| 08/01/2022 | NSE:TIIL       | 998.1   | 900     | -22              | -0.99          | -9.83%  |
| 08/02/2022 | NSE:NEULANDLAB | 1359    | 1228.95 | -21              | 3