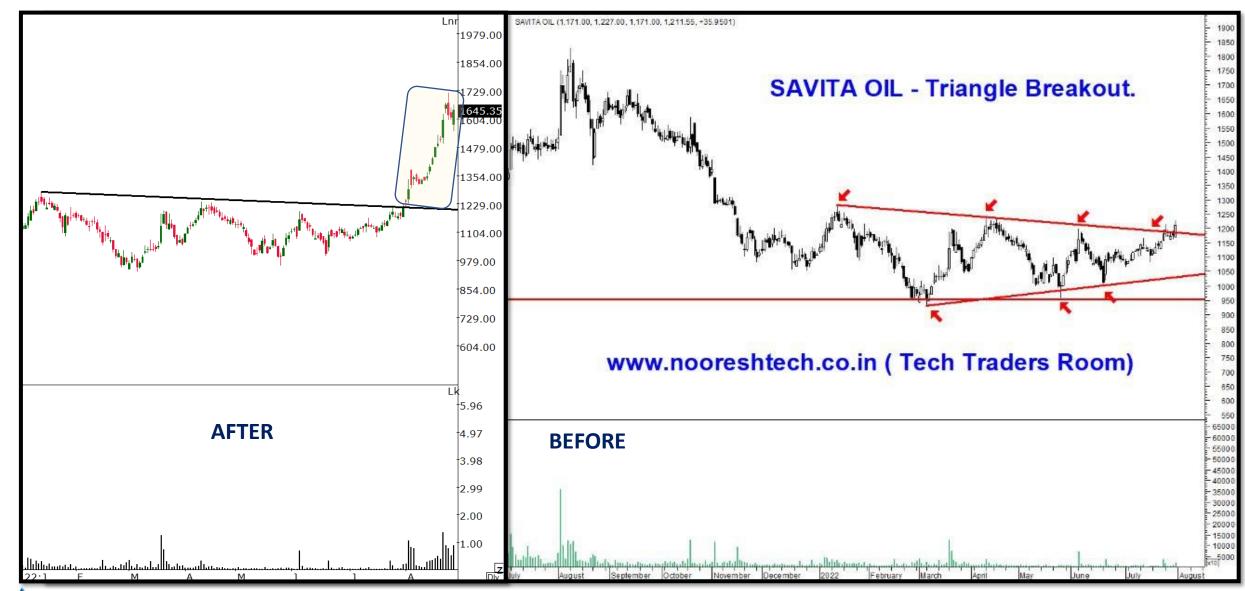

| 142.7  | 177    | -13           | 1.35           | 24.04% |
| 08/17/2022 | NSE:SCHAND     | 151.25 | 177    | -10           | 1.35           | 17.02% |
| 08/08/2022 | NSE:KRBL       | 261.6  | 304.9  | -17           | 8.01           | 16.55% |
| 08/10/2022 | NSE:DYNAMATECH | 1946   | 2250   | -15           | 6.9            | 15.62% |
| 08/24/2022 | NSE:TEJASNET   | 532.9  | 609    | -5            | 11.53          | 14.28% |
| 08/16/2022 | NSE:EVERESTIND | 589    | 671.5  | -11           | 1.8            | 14.01% |
| 08/01/2022 | NSE:MAYURUNIQ  | 414.5  | 470.75 | -22           | -2.53          | 13.57% |
| 08/23/2022 | NSE:POLYMED    | 776.95 | 874.95 | -6            | 15.38          | 12.61% |















#### **WONDERLA**

















## **NELCO**

















#### SOTL

















#### **ASTRA MICRO**

















## **JWL**

















## **SCHAND**

















#### **KRBL**

















#### **DYNAMATECH**

















## **TEJASNET**



















#### **EVERESTIND**



















## **MAYURUNIQ**

















## THE MISSES

| Date       | Scrip          | Price   | СМР     | Sessions<br>Past | Todays<br>move | % move  |
|------------|----------------|---------|---------|------------------|----------------|---------|
| 08/03/2022 | NSE:GLOBUSSPR  | 1078.05 | 886     | -20              | -0.97          | -17.81% |
| 08/02/2022 | NSE:AJMERA     | 294.35  | 265     | -21              | 0.15           | -9.97%  |
| 08/01/2022 | NSE:TIIL       | 998.1   | 900     | -22              | -0.99          | -9.83%  |
| 08/0