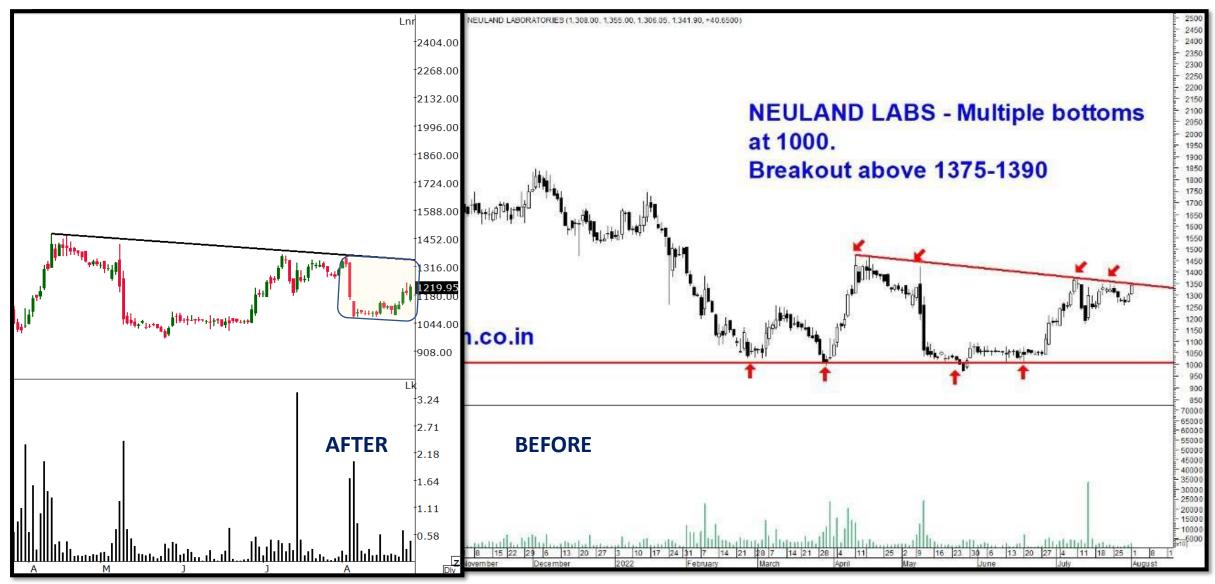

EVERESTIND**



















## **MAYURUNIQ**

















## THE MISSES

| Date       | Scrip          | Price   | СМР     | Sessions<br>Past | Todays<br>move | % move  |
|------------|----------------|---------|---------|------------------|----------------|---------|
| 08/03/2022 | NSE:GLOBUSSPR  | 1078.05 | 886     | -20              | -0.97          | -17.81% |
| 08/02/2022 | NSE:AJMERA     | 294.35  | 265     | -21              | 0.15           | -9.97%  |
| 08/01/2022 | NSE:TIIL       | 998.1   | 900     | -22              | -0.99          | -9.83%  |
| 08/02/2022 | NSE:NEULANDLAB | 1359    | 1228.95 | -21              | 3.33           | -9.57%  |















#### **GLOBUSSPR**



















#### **AJMERA**



















TIIL

















#### **NEULANDLAB**



















#### Technical Traders Room - Click to Subscribe

Launching a new product for all the traders. There is a lot of exchange of ideas that takes place internally within our team. The idea here is to extend these ideas to all the traders out there!

Over the years after training thousands of students on technical analysis, we have come across a common pain point for many participants, where they gave time to learn the subject but lacked the time to invest in practicing looking at charts daily, due to work and family commitments. They lost touch and eventually lost the motivation that they had while learning the subject.

We being full-time, scan through more than 1000-1500 charts on daily basis and keep looking out for the setups/ideas we like to trade/invest This product is