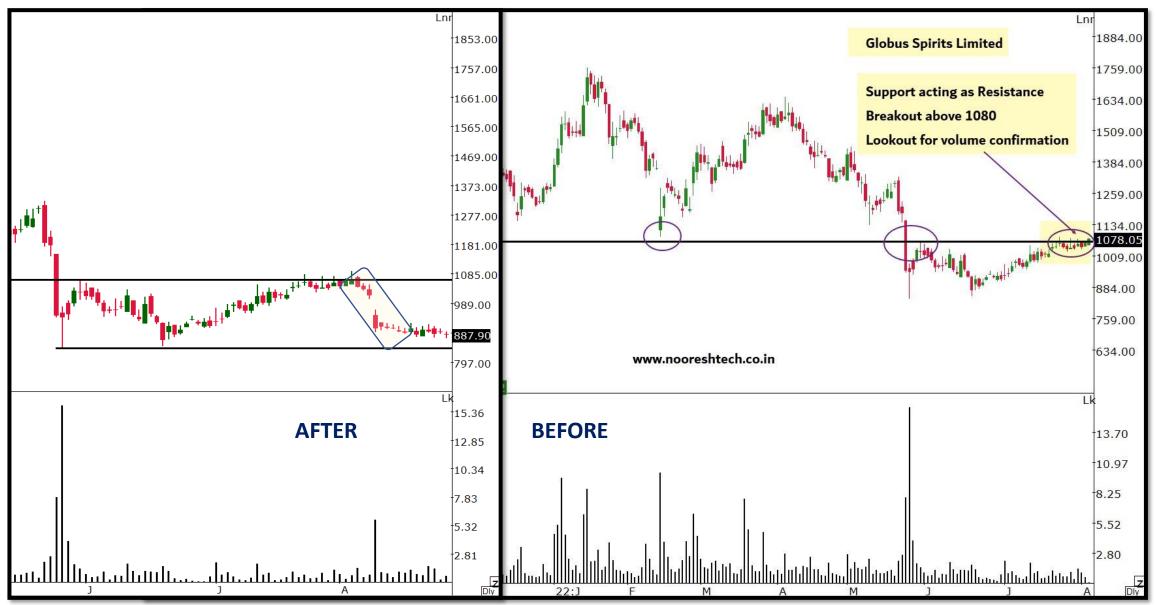

#### **DYNAMATECH**

















## **TEJASNET**



















#### **EVERESTIND**



















## **MAYURUNIQ**

















## THE MISSES

| Date       | Scrip          | Price   | СМР     | Sessions<br>Past | Todays<br>move | % move  |
|------------|----------------|---------|---------|------------------|----------------|---------|
| 08/03/2022 | NSE:GLOBUSSPR  | 1078.05 | 886     | -20              | -0.97          | -17.81% |
| 08/02/2022 | NSE:AJMERA     | 294.35  | 265     | -21              | 0.15           | -9.97%  |
| 08/01/2022 | NSE:TIIL       | 998.1   | 900     | -22              | -0.99          | -9.83%  |
| 08/02/2022 | NSE:NEULANDLAB | 1359    | 1228.95 | -21              | 3.33           | -9.57%  |















#### **GLOBUSSPR**



















#### **AJMERA**



















TIIL

















#### **NEULANDLAB**



















#### Technical Traders Room - Click to Subscribe

Launching a new product for all the traders. There is a lot of exchange of ideas that takes place internally within our team. The idea here is to extend these ideas to all the traders out there!

Over the years after training thousands of students on technical analysis, we have come across a common pain point for many participants, where they gave time to learn the subject but lacked the time to invest in practicing looking at charts daily, due to work and family commitments. They lost touch and eventually lost the motivation that they had while learning the subject.

We being full-time, scan through more than 1000-1500 charts o