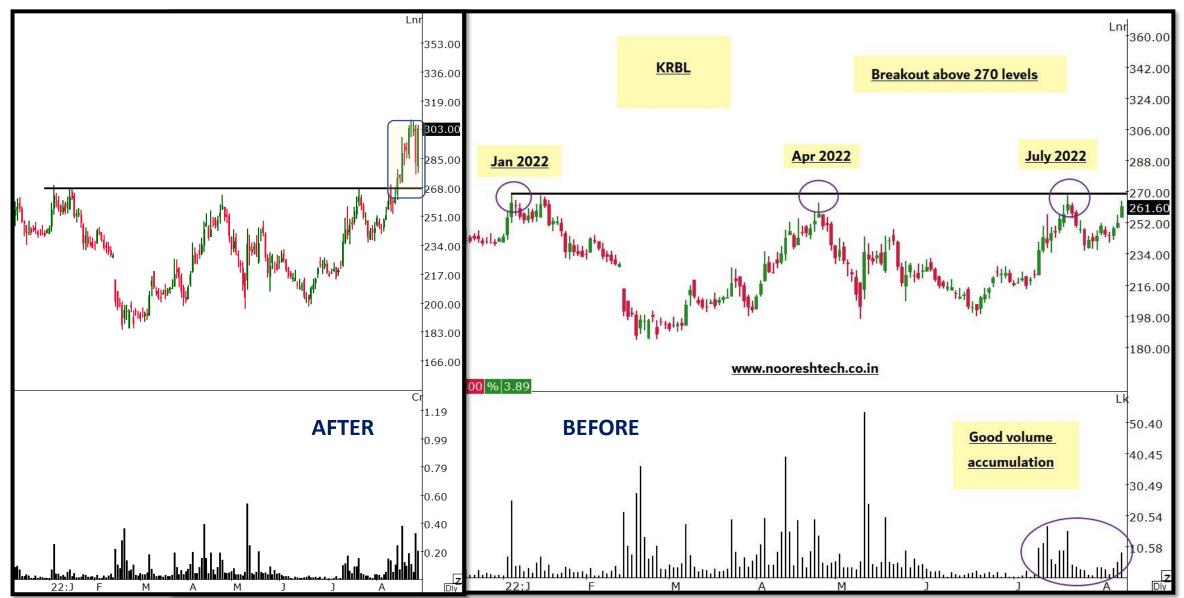

| 1.35           | 17.02% |
| 08/08/2022 | NSE:KRBL       | 261.6  | 304.9  | -17           | 8.01           | 16.55% |
| 08/10/2022 | NSE:DYNAMATECH | 1946   | 2250   | -15           | 6.9            | 15.62% |
| 08/24/2022 | NSE:TEJASNET   | 532.9  | 609    | -5            | 11.53          | 14.28% |
| 08/16/2022 | NSE:EVERESTIND | 589    | 671.5  | -11           | 1.8            | 14.01% |
| 08/01/2022 | NSE:MAYURUNIQ  | 414.5  | 470.75 | -22           | -2.53          | 13.57% |
| 08/23/2022 | NSE:POLYMED    | 776.95 | 874.95 | -6            | 15.38          | 12.61% |















#### **WONDERLA**

















## **NELCO**

















#### SOTL

















#### **ASTRA MICRO**

















## **JWL**

















## **SCHAND**

















#### **KRBL**

















#### **DYNAMATECH**

















## **TEJASNET**



















#### **EVERESTIND**



















## **MAYURUNIQ**

















## THE MISSES

| Date       | Scrip          | Price   | СМР     | Sessions<br>Past | Todays<br>move | % move  |
|------------|----------------|---------|---------|------------------|----------------|---------|
| 08/03/2022 | NSE:GLOBUSSPR  | 1078.05 | 886     | -20              | -0.97          | -17.81% |
| 08/02/2022 | NSE:AJMERA     | 294.35  | 265     | -21              | 0.15           | -9.97%  |
| 08/01/2022 | NSE:TIIL       | 998.1   | 900     | -22              | -0.99          | -9.83%  |
| 08/02/2022 | NSE:NEULANDLAB | 1359    | 1228.95 | -21              | 3.33           | -9.57%  |















#### **GLOBUSSPR**