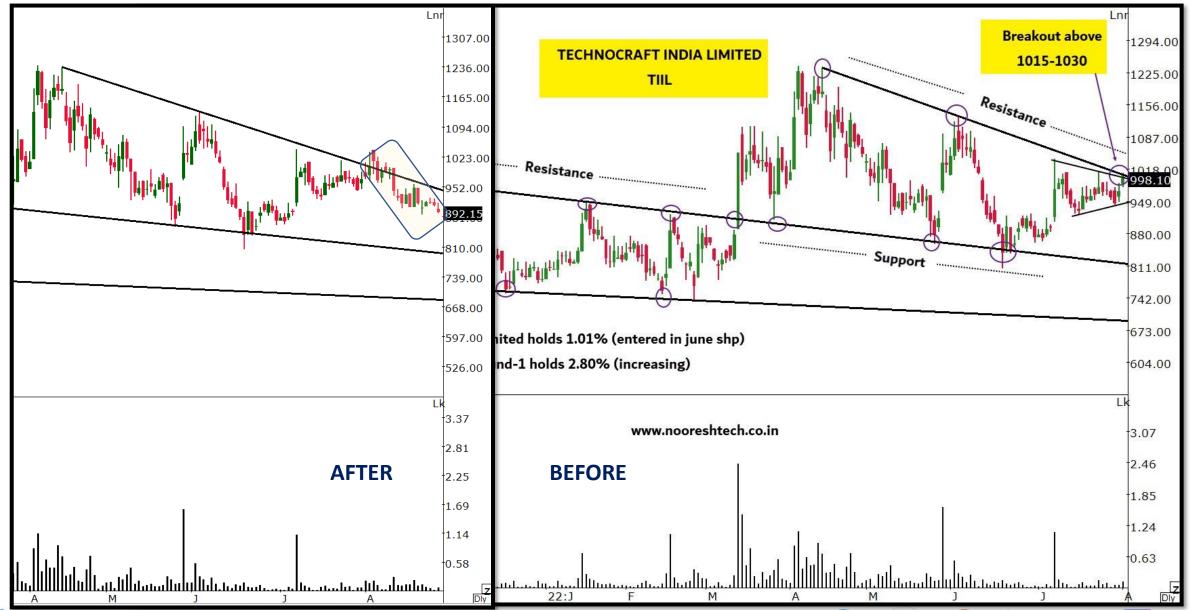

TEJASNET**



















#### **EVERESTIND**



















## **MAYURUNIQ**

















## THE MISSES

| Date       | Scrip          | Price   | СМР     | Sessions<br>Past | Todays<br>move | % move  |
|------------|----------------|---------|---------|------------------|----------------|---------|
| 08/03/2022 | NSE:GLOBUSSPR  | 1078.05 | 886     | -20              | -0.97          | -17.81% |
| 08/02/2022 | NSE:AJMERA     | 294.35  | 265     | -21              | 0.15           | -9.97%  |
| 08/01/2022 | NSE:TIIL       | 998.1   | 900     | -22              | -0.99          | -9.83%  |
| 08/02/2022 | NSE:NEULANDLAB | 1359    | 1228.95 | -21              | 3.33           | -9.57%  |















#### **GLOBUSSPR**



















#### **AJMERA**



















TIIL

















#### **NEULANDLAB**



















#### Technical Traders Room - Click to Subscribe

Launching a new product for all the traders. There is a lot of exchange of ideas that takes place internally within our team. The idea here is to extend these ideas to all the traders out there!

Over the years after training thousands of students on technical analysis, we have come across a common pain point for many participants, where they gave time to learn the subject but lacked the time to invest in practicing looking at charts daily, due to work and family commitments. They lost touch and eventually lost the motivation that they had while learning the subject.

We being full-time, scan through more than 1000-1500 charts on daily basis and keep looking out for the setups/ideas we