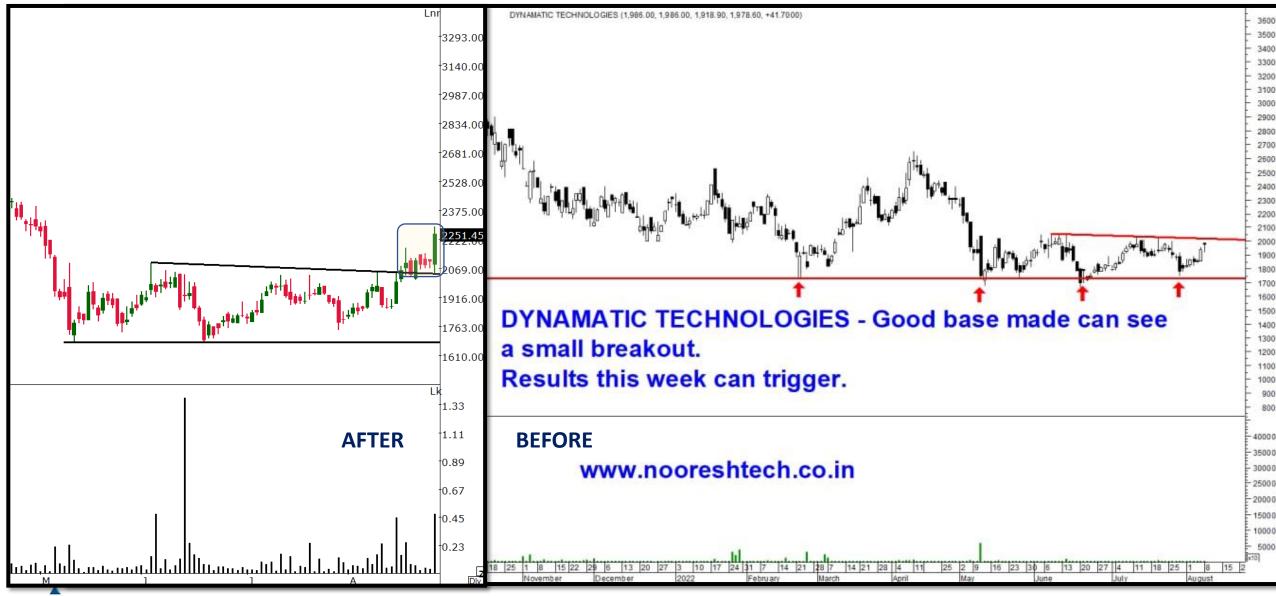

2022 | NSE:KRBL       | 261.6  | 304.9  | -17           | 8.01           | 16.55% |
| 08/10/2022 | NSE:DYNAMATECH | 1946   | 2250   | -15           | 6.9            | 15.62% |
| 08/24/2022 | NSE:TEJASNET   | 532.9  | 609    | -5            | 11.53          | 14.28% |
| 08/16/2022 | NSE:EVERESTIND | 589    | 671.5  | -11           | 1.8            | 14.01% |
| 08/01/2022 | NSE:MAYURUNIQ  | 414.5  | 470.75 | -22           | -2.53          | 13.57% |
| 08/23/2022 | NSE:POLYMED    | 776.95 | 874.95 | -6            | 15.38          | 12.61% |















#### **WONDERLA**

















## **NELCO**

















#### SOTL

















#### **ASTRA MICRO**

















## **JWL**

















## **SCHAND**

















#### **KRBL**

















#### **DYNAMATECH**

















## **TEJASNET**



















#### **EVERESTIND**



















## **MAYURUNIQ**

















## THE MISSES

| Date       | Scrip          | Price   | СМР     | Sessions<br>Past | Todays<br>move | % move  |
|------------|----------------|---------|---------|------------------|----------------|---------|
| 08/03/2022 | NSE:GLOBUSSPR  | 1078.05 | 886     | -20              | -0.97          | -17.81% |
| 08/02/2022 | NSE:AJMERA     | 294.35  | 265     | -21              | 0.15           | -9.97%  |
| 08/01/2022 | NSE:TIIL       | 998.1   | 900     | -22              | -0.99          | -9.83%  |
| 08/02/2022 | NSE:NEULANDLAB | 1359    | 1228.95 | -21              | 3.33           | -9.57%  |















#### **GLOBUSSPR**



















#### **AJMERA**