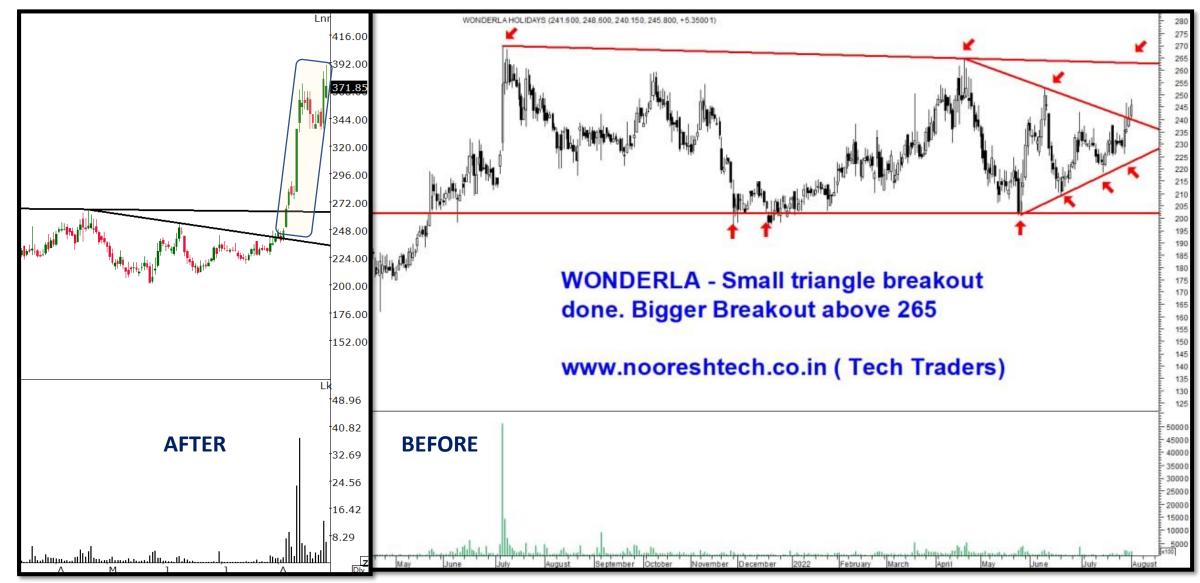

| 5.09           | 24.62% |
| 08/12/2022 | NSE:SCHAND     | 142.7  | 177    | -13           | 1.35           | 24.04% |
| 08/17/2022 | NSE:SCHAND     | 151.25 | 177    | -10           | 1.35           | 17.02% |
| 08/08/2022 | NSE:KRBL       | 261.6  | 304.9  | -17           | 8.01           | 16.55% |
| 08/10/2022 | NSE:DYNAMATECH | 1946   | 2250   | -15           | 6.9            | 15.62% |
| 08/24/2022 | NSE:TEJASNET   | 532.9  | 609    | -5            | 11.53          | 14.28% |
| 08/16/2022 | NSE:EVERESTIND | 589    | 671.5  | -11           | 1.8            | 14.01% |
| 08/01/2022 | NSE:MAYURUNIQ  | 414.5  | 470.75 | -22           | -2.53          | 13.57% |
| 08/23/2022 | NSE:POLYMED    | 776.95 | 874.95 | -6            | 15.38          | 12.61% |















#### **WONDERLA**

















## **NELCO**

















#### SOTL

















#### **ASTRA MICRO**

















## **JWL**

















## **SCHAND**

















#### **KRBL**

















#### **DYNAMATECH**

















## **TEJASNET**



















#### **EVERESTIND**



















## **MAYURUNIQ**

















## THE MISSES

| Date       | Scrip          | Price   | СМР     | Sessions<br>Past | Todays<br>move | % move  |
|------------|----------------|---------|---------|------------------|----------------|---------|
| 08/03/2022 | NSE:GLOBUSSPR  | 1078.05 | 886     | -20              | -0.97          | -17.81% |
| 08/02/2022 | NSE:AJMERA     | 294.35  | 265     | -21              | 0.15           | -9.97%  |
| 08/01/2022 | NSE:TIIL       | 998.1   | 900