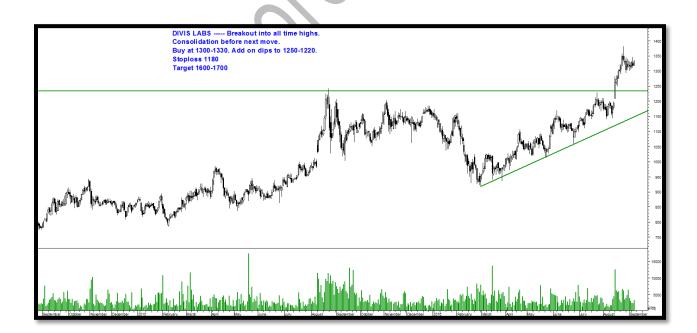

#### **Divis Labs Technical View**

www.analyseindia.com

www.nooreshtech.co.in

get the TECH edge

- Breakout into all time highs with good volumes.
- Consolidation before the next move.
- Accumulate in parts at 1300-1330 add on dips to 1250-1220. Stoploss 1180.
- Target 1600-1700.