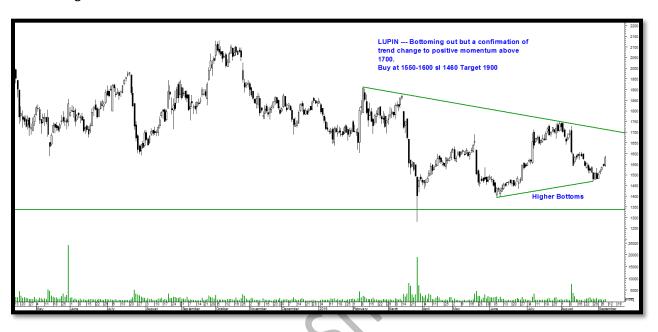

#### **Lupin Technical View**

- Good basing out formation at 1400-1450 with higher bottoms.
- A confirmation of trend change above 1700.
- Buy at 1550-1580 sl 1460 Target 1900

get the TECH edge