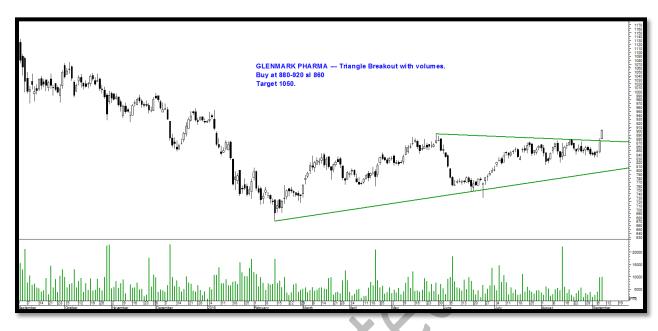

### **Glenmark Pharma**

- Triangle breakout with volumes.
- Buy at 880-920 sl 860 Target 1050.