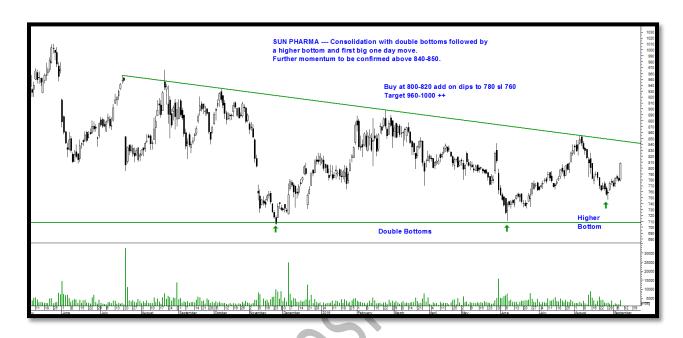

#### **Sun Pharma Technical View --- Top Pick**

- Double bottom at 710.
- Higher Bottom at 750 indicating signs of bottoming out.
- One day big move indicating fresh hints of buying.
- Further confirmation of breakout above 840-850.
- Buy at 800-820 add on dips to 780 sl 760 Target 960-1000