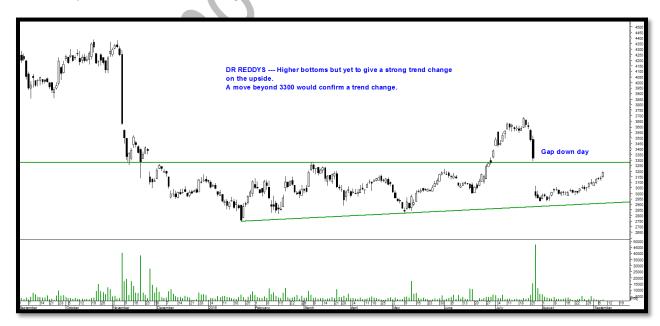

#### **Dr Reddys**

- Higher Bottoms but yet to give a trend change on the upside.
- A move beyond 3300 would confirm a trend change and post that buying can be initiated or with a stoploss 2950 for current entry.