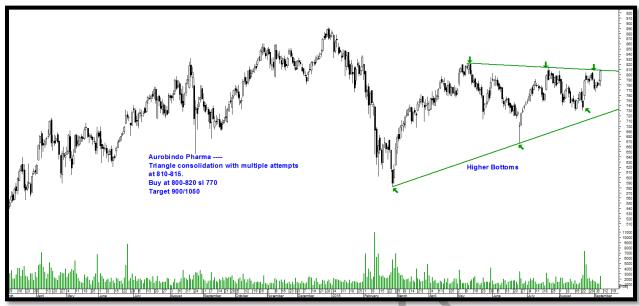

### <u>Aurobindo Pharma – Top Pick</u>

- Higher bottoms and triangle consolidation with multiple attempts at 810-815.
- Buy at 800-820 sl 770 target 900/1050