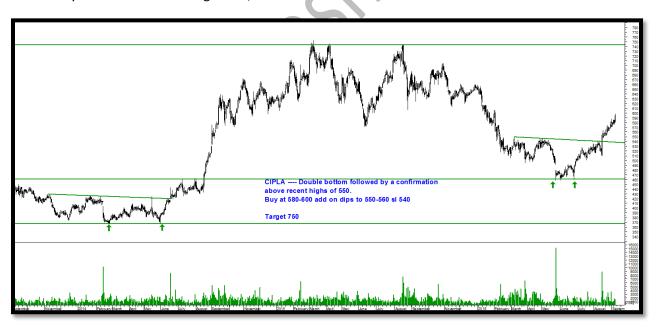

#### Cipla - Top Pick

- Double Bottoms at 450-460.
- Confirmation of breakout above 550 with bad results similar to the reaction in 2014.
- Trend Reversal with follow up momentum.

get the TECH edge

• Buy at 580-600 add on dips to 550-560 sl 540 Target 750.