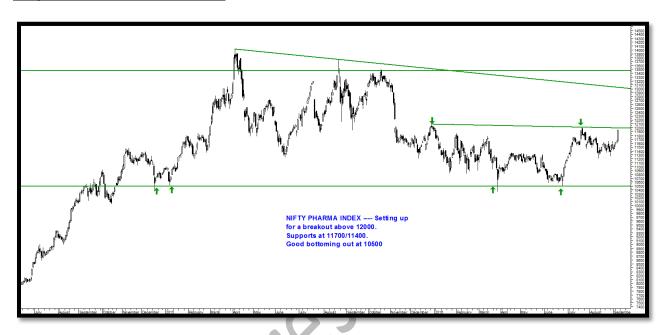

#### Nifty Pharma Index - Trend Change to Positive after long consolidation

#### **Nifty Pharma Index Technical View**

- Double Bottoms at 10500 for last 3-4 attempts.
- Resistance at 12000. A cup and handle formation.
- Upside Target of 13000-13500.
- A view for next 3-6 months.
- The sector could show a good uptick and much more in long term.